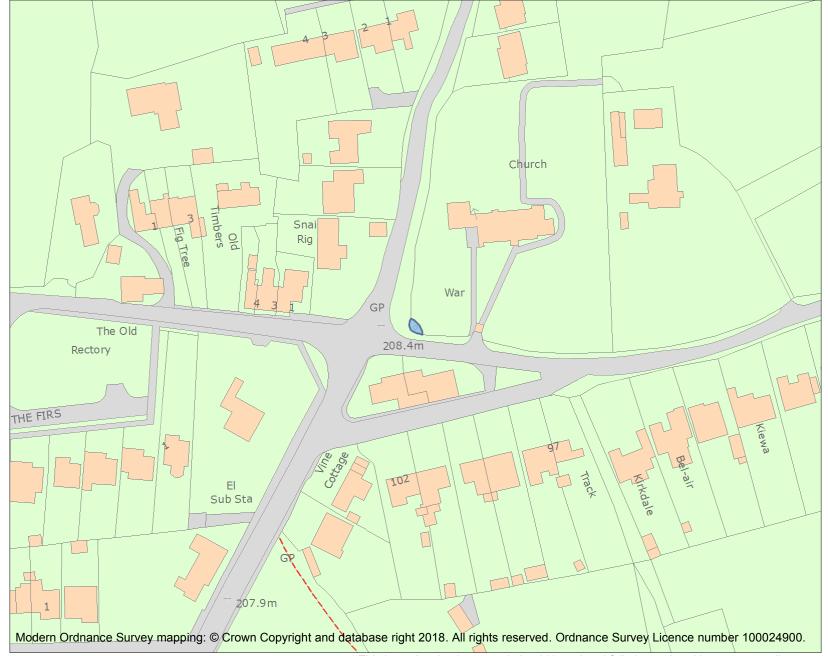

This is an A4 sized map and should be printed full size at A4 with no page scaling set.

Name: Wigginton War Memorial

Heritage Category:

Listing

**List Entry No**: 1437026

Grade:

County: Hertfordshire

District: Dacorum

This map was delivered electronically and when printed may not be to scale and may be subject to distortions.

List Entry NGR: SP9401710282

**Map Scale:** 1:1250

Print Date: 5 May 2024

HistoricEngland.org.uk